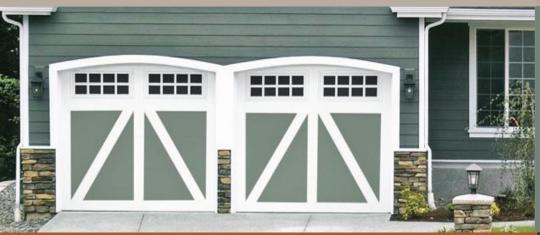

#### CARRIAGE STAMPED

Built with handcrafted details and a deeply embossed wood grain finish, this series perfectly captures the appeal of traditional carriage house doors.