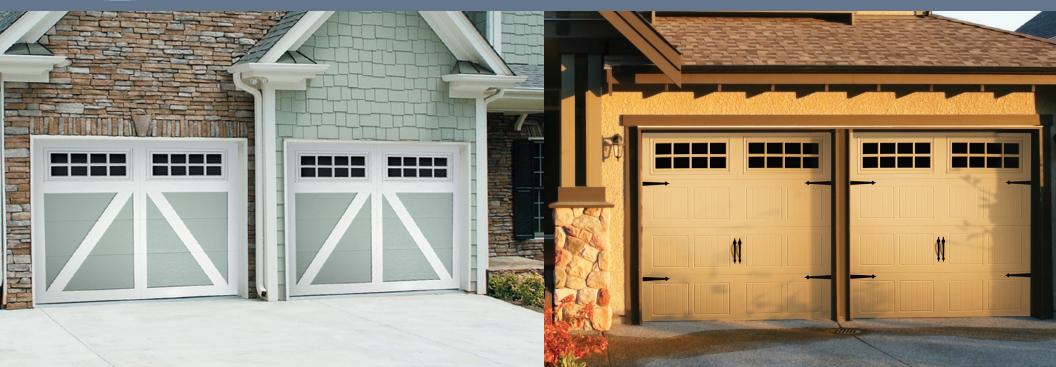

### Choose the Garage Door that's Right for You

#### CARRIAGE STAMPED

Built with handcrafted details and a deeply embossed wood grain finish, this series perfectly captures the appeal of traditional carriage house doors.

#### CARRIAGE OVERLAY

Fashionable and functional garage door. Modern strength of steel and a warm authentic look with low maintenance and high durability.