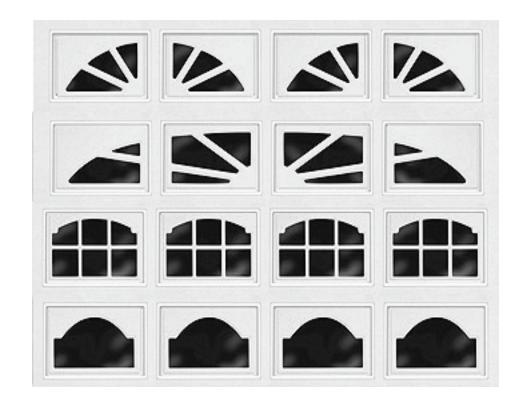

double the amount of rectangles as a long panel.





## FLUSH PANEL

Flush panels are flat. They provide straight, clean lines rather than having designs for a contemporary and sophisticated look.



### Choose the Garage Door that's Right for You

#### CARRIAGE STAMPED

Built with handcrafted details and a deeply embossed wood grain finish, this series perfectly captures the appeal of traditional carriage house doors.



#### CARRIAGE OVERLAY

Fashionable and functional garage door. Modern strength of steel and a warm authentic look with low maintenance and high durability.



#### WOOD - OVERLAY

When genuine wood is desired, our overlay doors are handcrafted to combine an insulated steel base with a wood exterior.





### orth Shore Colors, Installation Options & Window Inserts











## Garage Door System









A+ BBB RATING FAMILY OWNED LOCAL COMPANY



EXPERIENCED TECHNICIANS
30+ YEARS INDUSTRY EXPERIENCE
HOLLOW GARAGE DOOR 3 YEAR PARTS & LABOR WARRANTY
INSULATED GARAGE DOOR 5 YEAR PARTS & LABOR WARRANTY



**BBB Rating: A+** 

CHECK OUT OUR GREAT REVIEWS ON GOOGLE, YELP, ANGIE'S LIST & HOMEADVISOR



See our reviews on Angie's list.