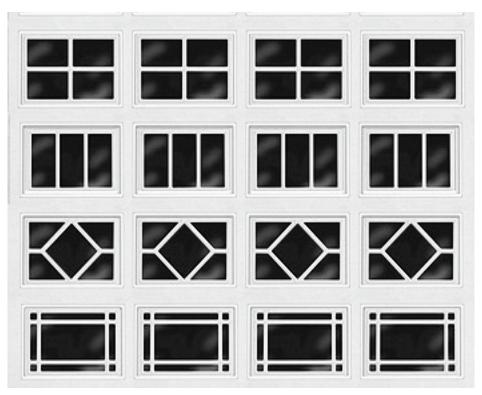

ouble the amount of rectangles as a long panel.





## FLUSH PANEL

Flush panels are flat. They provide straight, clean lines rather than having designs for a contemporary and sophisticated look.



### Choose the Garage Door that's Right for You

#### CARRIAGE STAMPED

Built with handcrafted details and a deeply embossed wood grain finish, this series perfectly captures the appeal of traditional carriage house doors.



#### CARRIAGE OVERLAY

Fashionable and functional garage door. Modern strength of steel and a warm authentic look with low maintenance and high durability.



#### WOOD - OVERLAY

When genuine wood is desired, our overlay doors are handcrafted to combine an insulated steel base with a wood exterior.





### orth Shore Colors, Installation Options & Window Inserts











## Garage Door System









A+ BBB RATING FAMILY OWNED LOCAL COMPANY



EXPERIENCED TECHNICIANS
30+ YEARS INDUSTRY EXPERIENCE
HOLLOW GARAGE DOOR 3 YEAR PARTS & LABOR WARRANTY
INSULATED GARAGE DOOR 5 YEAR PARTS & LABOR WARRANTY



**BBB Rating: A+** 

CHECK OUT OUR GREAT REVIEWS ON GOOGLE, YELP, ANGIE'S LIST & HOMEADVISOR



See our reviews on Angie's list.