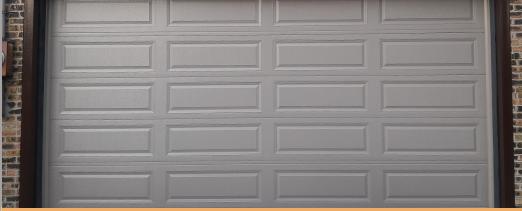

# SHORT PANEL

Short panels can be raised or recessed. The rectangular patterns are shorter. Garage doors with short panels have double the amount of rectangles as a long panel.

\*Windows and inserts are optional

## LONG PANEL

Short panels can be raised or recessed. The rectangular patterns are shorter. Garage doors with short panels have double the amount of rectangles as a long panel.