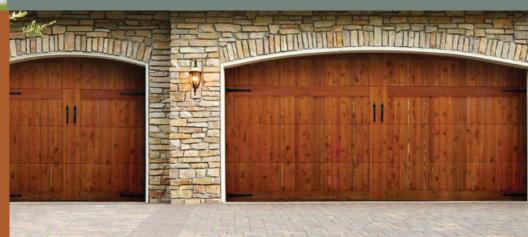

#### WOOD - OVERLAY

When genuine wood is desired, our overlay doors are handcrafted to combine an insulated steel base with a wood exterior.