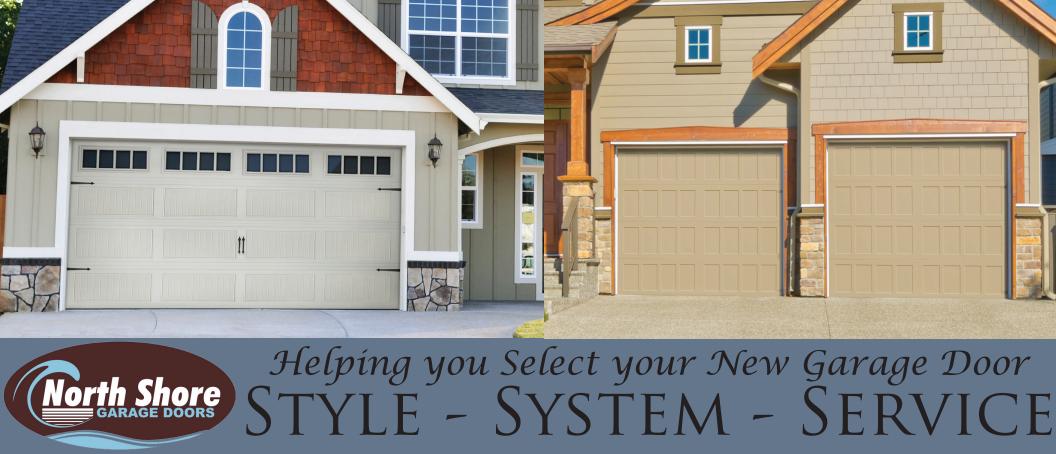

### Choose the Garage Door that's Right for You



# SHORT PANEL

Short panels can be raised or recessed. The rectangular patterns are shorter. Garage doors with short panels have double the amount of rectangles as a long panel.

\*Windows and inserts are optional

## LONG PANEL

Short panels can be raised or recessed. The rectangular patterns are shorter. Garage doors with short panels have double the amount of rectangles as a long panel.





## FLUSH PANEL

Flush panels are flat. They provide straight, clean lines rather than having designs for a contemporary and sophisticated look.



### Choose the Garage Door that's Right for You

#### CARRIAGE STAMPED

Built with handcrafted details and a deeply embossed wood grain finish, this series perfectly captures the appeal of tradition